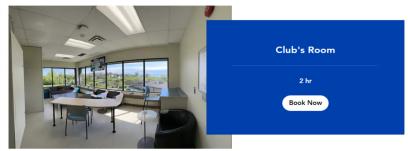

### **Bookings**

Exciting news! We've revamped our Cornwall Student Union website! Exciting news! We've revamped the Cornwall Student Union website. The Club Room, located in A341, can now be booked online for your

convenience. Elevate your study sessions by reserving the room for your group and collaborate freely while enjoying the stunning view of the St. Lawrence River. Checkout cornwallstudentunion.ca