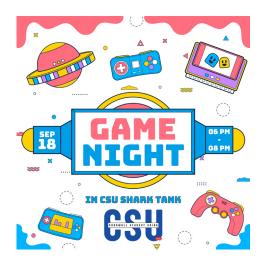

# **UPCOMING EVENTS**

Get ready to unleash your inner superstar at our Karaoke Night! Whether you're a seasoned performer or just love to sing in the shower, this is your chance to take the stage and show off your vocal talents. Karoke Night starts at 7 PM on 20th September and goes on until 9 PM in Shark Tank.