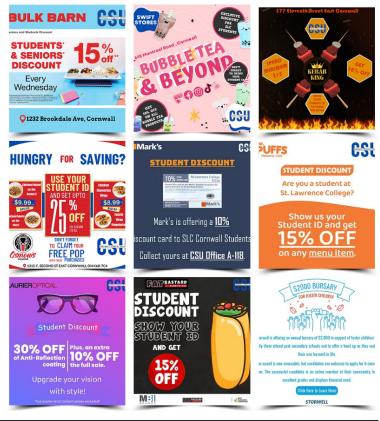

# STUDENT DISCOUNTS

We're thrilled to announce four fantastic new participants in our Student Discount Program: Osmos, Swift Store, Kebab King, and Bulk Barn! To take advantage of these exclusive discounts, just present your student ID at checkout. Don't miss out—grab your ID and enjoy the savings at these new spots today!